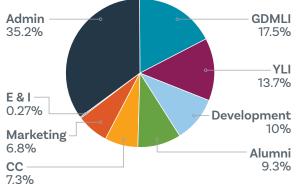

r to learn, to act, and to make bold change happen in Greater Des Moines.

In 1982, our organization was built on the belief that caring about the future was critical for our community's success. In 40 years, Lead DSM has graduated 3000+ caretakers of Greater DSM's future from 4+ leadership programs who serve 286+ community organizations. That's a lot of impact. And we're not done.

# A FUTURE THAT IS



**Bigger** = more programs, increased reach Better = more staff, enhanced learning **Bolder** = more brave conversations, more courageous action

## 2022-23 Impact and highlights



scholarships awarded to adult participants

Our impact is possible thanks to alumni like you in the **1982 Society!** 

dollars needed to fund the tuition-free Youth Leadership Initiative





## **EXPENSES**







## YOUTH LEADERSHIP INITIATIVE

The Youth Leadership Initiative (YLI) releases untapped potential in the next generation of community

**leaders.** These young leaders learn skills that propel them into their next steps of life and as they embrace their roles as shapers of a community where their dreams can be realized. High school students get out of the classroom and into real-life learning experiences throughout Greater Des Moines.

#### **CLASS OF 2023**

Jade Anderson, Lincoln High School Tyler Anderson, Valley High School Emily Barr, North Polk High School Anna Bechtel, Valley High School Jackson Boesen, Dowling Catholic High School

Kira Brockman, Nevada High School Sophia Burns, Dowling Catholic High School

Campbell Crabb, Southeast Polk High School

Grace Fisher, Northwest