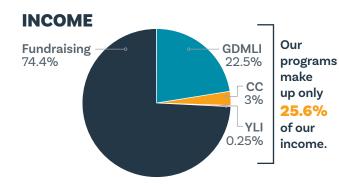

ngs leaders together to learn, to act, and to make bold change happen in Greater Des Moines.

In 1982, our organization was built on the belief that caring about the future was critical for our community's success. In 40 years, Lead DSM has graduated 3000+ caretakers of Greater DSM's future from 4+ leadership programs who serve 286+ community organizations. That's a lot of impact. And we're not done.

# A FUTURE THAT IS



**Bigger** = more programs, increased reach Better = more staff, enhanced learning **Bolder** = more brave conversations, more courageous action

## 2022-23 Impact and highlights



scholarships awarded to adult participants

Our impact is possible thanks to alumni like you in the **1982 Society!** 

dollars needed to fund the tuition-free Youth Leadership Initiative





## **EXPENSES**







## YOUTH LEADERSHIP INITIATIVE

The Youth Leadership Initiative (YLI) releases untapped potential in the next generation of community

**leaders.** These young leaders learn skills that propel them into their next steps of life and as they embrace their roles as shapers of a community where their dreams can be realized. High school students get out of the classroom and into real-life learning experiences throughout Greater Des Moines.

#### **CLASS OF 2023**

Jade Anderson, Lincoln High School Tyler Anderson, Valley High School Emily Barr, North Polk High School Anna Bechtel, Valley High School Jackson Boesen, Dowling Catholic High School

Kira Brockman, Nevada High School Sophia Burns, Dowling Catholic High School

Campbell Crabb, Southeast Polk High School

Grace